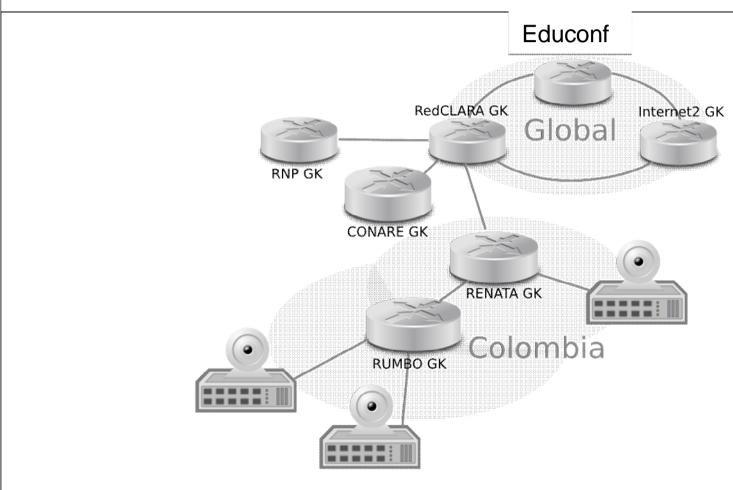

# ELCIRA WP3 update meeting, Feb 27

## Dialing infrastructure



- Dialing infrastructure
  - Latin-American GK deployed
  - Integrated with RNP, CUDI, CONARE, RENATA in GDS
  - NRENum done with RENATA
- Dialing from Europe to Latin-America
- Pending
  - NRENnum with CONARE







## Gatekeeper network











## **Directory integration**



#### Directory integration

 This work depends on recent changes in the directory on EduCONF, and the development of an integration API under progress in the Global Video Alliance (GVA) group.

### Pending

API deployment







#### **Deliverable**



 D3.3 Guidelines for exchange points and GDS architecture for an integrated HQVCS between Latin America and Europe